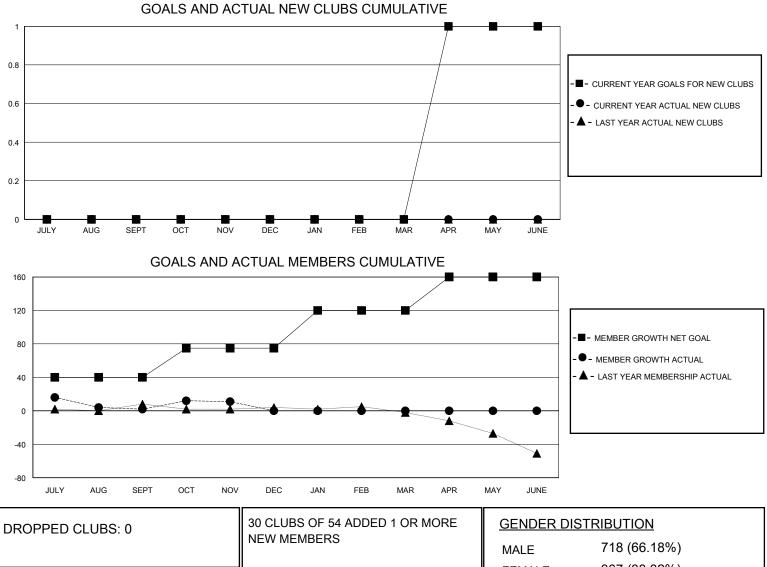

## District 201C1

Results as of: 12/31/2023

| GMT:          |               | LOC         | ATION AUSTRAL | IA                    |                         |                         | GMT CA                                             |  |  |
|---------------|---------------|-------------|---------------|-----------------------|-------------------------|-------------------------|----------------------------------------------------|--|--|
|               | Club          | )S          |               | Members               |                         |                         |                                                    |  |  |
|               | RESULTS FOR   | R 2023-2024 |               | RESULTS FOR 2023-2024 |                         |                         |                                                    |  |  |
| QUARTER       | NEW CLUB GOAL | NEW CLUBS   | DROPPED CLUBS | QUARTER ME            | MBER GROWTH NET<br>GOAL | MEMBER GROWTH<br>ACTUAL | DROPPED<br>MEMBERS ACTUAL<br>(including transfers) |  |  |
| JULY/AUG/SEPT | 0             | 0           | 0             | JULY/AUG/SEPT         | 40                      | 48                      | 35                                                 |  |  |
| OCT/NOV/DEC   | 0             | 0           | 0             | OCT/NOV/DEC           | 35                      | 50                      | 40                                                 |  |  |
| JAN/FEB/MAR   | 0             | 0           | 0             | JAN/FEB/MAR           | 45                      | 0                       | 0                                                  |  |  |
| APR/MAY/JUNE  | 1             | 0           | 0             | APR/MAY/JUNE          | 40                      | 0                       | 0                                                  |  |  |
|               |               |             |               |                       |                         |                         |                                                    |  |  |

|    |                 |                                | 267 (22 92%)                                    |                                                                                             |
|----|-----------------|--------------------------------|-------------------------------------------------|---------------------------------------------------------------------------------------------|
|    |                 | FEMALE                         | 307 (33.82%)                                    |                                                                                             |
| 17 |                 | TOTAL FAMILY UNIT MEMBERS      |                                                 | 128                                                                                         |
| 0  | MEMBERSHIP DATA |                                |                                                 | 64                                                                                          |
| 58 |                 |                                |                                                 | 64                                                                                          |
| 75 |                 | 2020                           |                                                 |                                                                                             |
|    | 0<br>58         | 0 <u>MEMBERSHIP DATA</u><br>58 | 17 FEMALE   0 TOTAL FAMILY U   58 FAMILY MEMBER | 17 CLICK HERE FOR CUMULATIVE.   0 TOTAL FAMILY UNIT MEMBERS   58 FAMILY MEMBERS PAYING HALF |